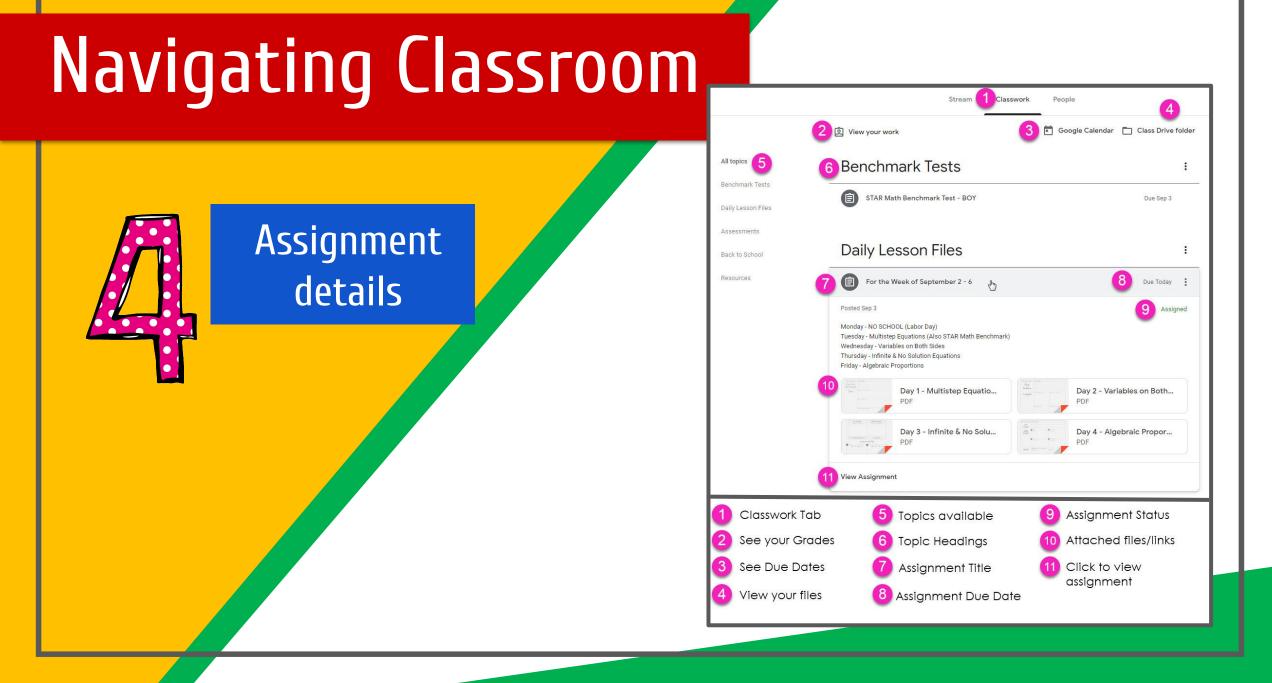

#### Click on the waffle button and then the Google Classroom icon.

If this is your child's first time to join Google Classroom, locate the "+" sign on the upper right corner and click "Join Class". Enter the classroom code of your child's teacher.