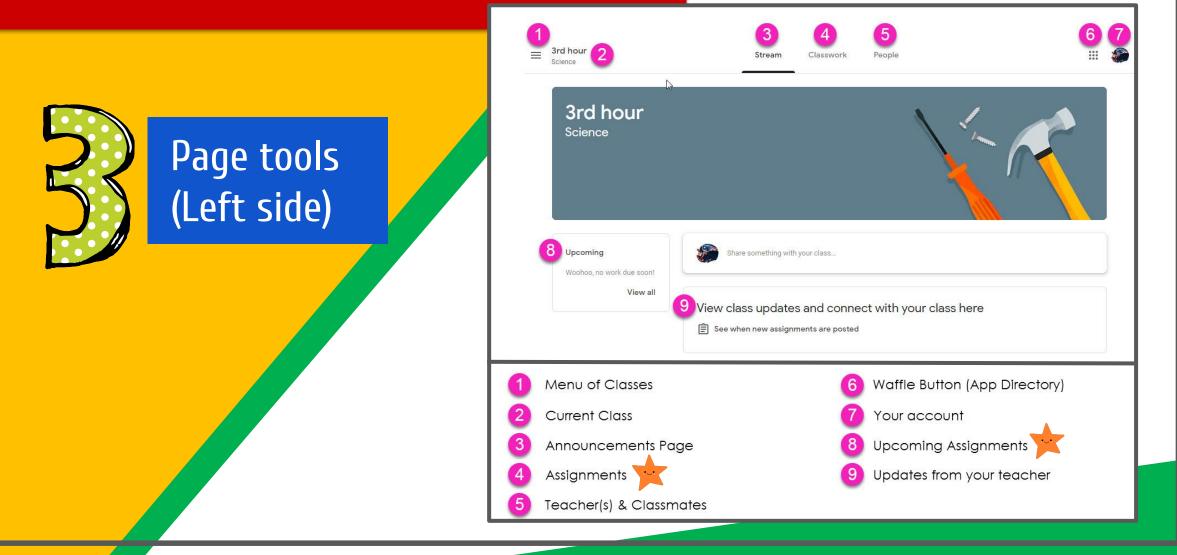

ut

Signed out

When prompted, type in your child's NPS Email address & password. Click "next."



#### **NOW YOU'LL SEE** that you child is signed in to his/her Google Apps for Education account!



Click on the 9 squares (Waffle/Rubik's Cube) icon in the top right hand corner to see the Google Suite of Products!









...

...

Docs

Sheets

Slides







Calendar

Meet

Sites



Contacts







#### Click on the waffle button and then the Google Classroom icon.



If this is your child's first time to join Google Classroom, locate the "+" sign on the upper right corner and click "Join Class". Enter the classroom code of your child's teacher.



NOTE: Please contact your child's teacher for the classroom code.



## Click on the class you wish to view.



- High Interest for Parents





# ACCESS ANNHERE

| Goog | gle   |                     | - 90     |
|------|-------|---------------------|----------|
|      | 3     | 0                   | M        |
| Gor  | ogle  | Chrome              | Gmail    |
| 8    | 7     |                     |          |
| M    | HDS   | YouTube             | Drive    |
| 6    | 2     |                     | 0        |
| Play | Music | Play Movies<br>& TV | Hangouts |
|      |       |                     |          |
|      |       |                     |          |

ANDROID

| My Drive     >                               | <ul> <li>Shared with me</li> <li>Starred</li> <li>○ Recent</li> <li>&gt; Offline</li> </ul> | _ |         | Google Dri | ve |   |
|----------------------------------------------|-----------------------------------------