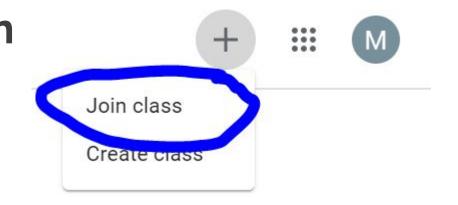

#### Click on the waffle button and then the Google Classroom icon.

If this is your child's first time to join Google Classroom, locate the "+" sign on the upper right corner and click "Join Class". Enter the classroom code of your child's teacher.

NOTE: Please contact your child's teacher for the classroom code.