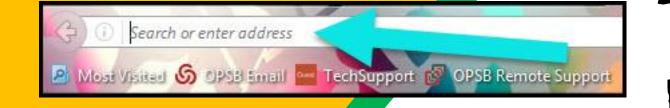

#### Type <u>www.google.com</u> into your web address bar.

| 1        |                   |          |                      |            |         | x   |
|----------|-------------------|----------|----------------------|------------|---------|-----|
|          |                   | ☆ 💼      | <b>⊘</b>             | ን <u>ወ</u> | 0       |     |
| lipart C | Click on Sign in. | 🔓 Math V | NS <mark>સ</mark> NG | Math Ta    | sks     | , » |
| L        |                   | Smail In | nages                |            | Sign in |     |
|          |                   |          | _                    |            |         |     |