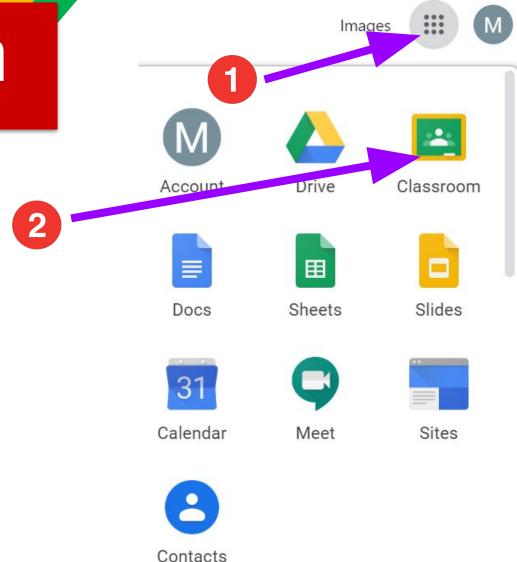

#### **NOW YOU'LL SEE** that you child is signed in to his/her Google Apps for Education account!

Click on the 9 squares (Waffle/Rubik's Cube) icon in the top right hand corner to see the Google Suite of Products!

#### Click on the waffle button and then the Google Classroom icon.

If this is your child's first time to join Google Classroom, locate the "+" sign on the upper right corner and click "Join Class". Enter the classroom code of your child's teacher.