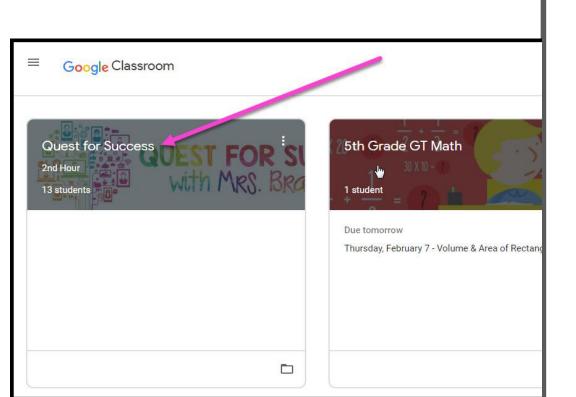

account

Maria Thomas

Signed out

Signed out

When prompted, type in your child's NPS Email address & password. Click "next."



#### **NOW YOU'LL SEE** that you child is signed in to his/her Google Apps for Education account!



Click on the 9 squares (Waffle/Rubik's Cube) icon in the top right hand corner to see the Google Suite of Products!









...

...

Docs

Sheets

Slides







Calendar

Meet

Sites



Contacts







#### Click on the waffle button and then the Google Classroom icon.



If this is your child's first time to join Google Classroom, locate the "+" sign on the upper right corner and click "Join Class". Enter the classroom code of your child's teacher.



NOTE: Please contact your child's teacher for the classroom code.



## Click on the class you wish to view.



- High Interest for Parents





# ACCESS ANNHERE

| Goog | gle   |                     | - 90     |
|------|-------|---------------------|----------|
|      | 3     | 0                   | M        |
| Gor  | ogle  | Chrome              | Gmail    |
| 8    | 7     |                     |          |
| M    | HDS   | YouTube             | Drive    |
| 6    | 2     |                     | 0        |
| Play | Music | Play Movies<br>& TV | Hangouts |
|      |       |                     |          |
|      |       |                     |          |

ANDROID

| My Drive     >                               | <ul> <li>Shared with me</li> <li>Starred</li> <li>○ Recent</li> <li>&gt; Offline</li> </ul> | _ |         | Google Dri | ve |   |
|----------------------------------------------|----------