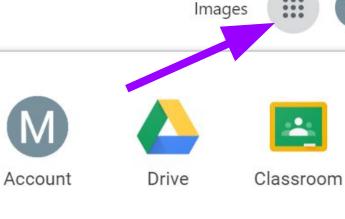

#### **NOW YOU'LL SEE** that you child is signed in to his/her Google Apps for Education account!

Click on the 9 squares (Waffle/Rubik's Cube) icon in the top right hand corner to see the Google Suite of Products!

...

...

Docs

Sheets

Slides

Calendar

Meet

Sites