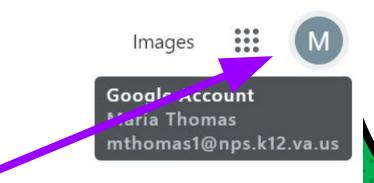

3)

Click on <u>SIGN IN</u> in the upper right hand corner of the browser window.

Choose an account

0-

Maria Thomas mthomas1@nps.k12.va.us

maria.solock@gmail.com

Use another account

Remove an account

Maria Thomas

Signed out

Signed out

When prompted, type in your child's NPS Email address & password. Click "next."